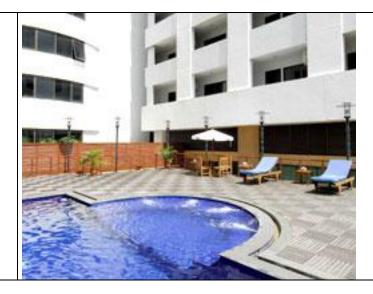

Elevator

A small fitness room: is available on the 13<sup>th</sup> floor

Swimming pool: is available but only for ambulant persons due to steps. A lifeguard will be on duty during the event.