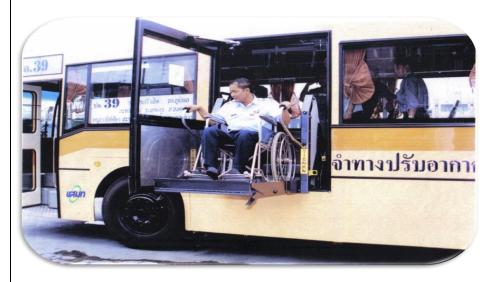

#### Airport - hotel

Schedule: will be developed once the second entry is complete

Number of vehicles: 5 buses for wheelchair/non-wheelchair users, 3 vans and 2 trucks (luggage).

Accessibility: 5 buses are accessible with lifts with 1 accommodating up to 20 wheelchairs and the other 4, 8 wheelchairs each.