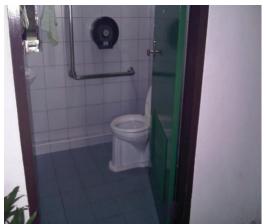

Change rooms: are available at the venue for men and women plus 1 wheelchair accessible toilet for men and another for women. In addition, 2 mobile stations will be added with 2 wheelchair accessible and 3 non-accessible toilets each