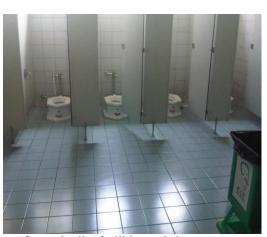

Change rooms: are available at the venue for men and women plus 1 wheelchair accessible toilet for men and another for women. In addition, 2 mobile stations will be added with 2 wheelchair accessible and 3 non-accessible toilets each

General toilet facilities and change room

Training area: is available about 100m from the competition venue

Size: 31,20m x 38,20m Lighting: 1 000 lux

Note: no smoking at all is allowed in public areas in Thailand