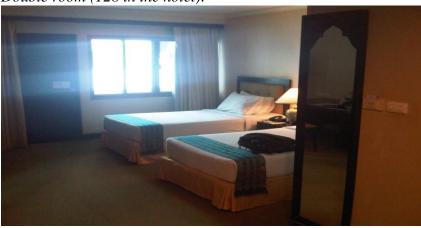

Tel.+662 617 4600 Fax. +662 2174699 Website: <u>www.princetonparksuites.com</u>

Reception

Number of rooms: 270 in the hotel.

Double room (128 in the hotel):

Width of entrance door: 85cms

Width of bathroom door: 68cms – will probably need to be removed

Width of access to shower: 90cms

No grab rails in bathrooms

Plastic seats will be provided for all showers

Step to room from entrance and into bathroom 4,5cms

Bath or shower or combined: shower only

Taps or levers: levers