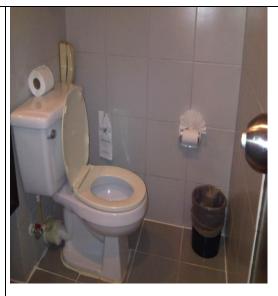

Tel.+662 617 4600 Fax. +662 2174699 Website: <u>www.princetonparksuites.com</u>

Reception

Number of rooms: 270 in the hotel.

Double room (128 in the hotel):

Width of entrance door: 85cms

Width of bathroom door: 68cms – will probably need to be removed

Width of access to shower: 90cms

No grab rails in bathrooms

Plastic seats will be provided for all showers

Step to room from entrance and into bathroom 4,5cms

Bath or shower or combined: shower only

Taps or levers: levers