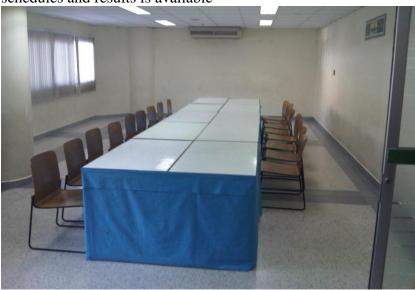

Meeting rooms: a meeting room for the technical meeting with a photocopier for schedules and results is available

Technical meeting room

Classification seminar: can be organised Offices (TD, referees): are available