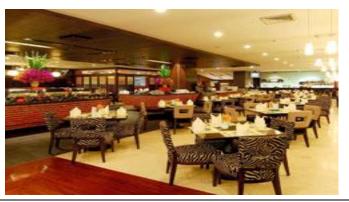

#### Meals

Venue: the hotel

Packed meals: possible if necessary depending on the schedule but all meals will otherwise be provided at the hotel; Halaal and vegetarian meals are available Water, beverages: bottle water will be supplied for team at the competition venue; coffee and tea are available with a kettle in the room. In addition, as the tap water is not drinkable, 2 bottles (about 500ml each) will be provided in the hotel room

Variety: combination of Thai, western and Chinese

Assistance to carry trays: liaison officers for each team will assist

Meal times: breakfast: 06h00 to 10h00, lunch: 11h30 to 14h00; dinner: 18h00 to 22h00

Café Princeton - dining room

| Travel time and   |
|-------------------|
| distance hotel to |
| sport venue       |

By car: 5 minutes By bus: 5 to 15 minutes

Rush hour traffic: 15 minutes but the police will assist during rush hour traffic