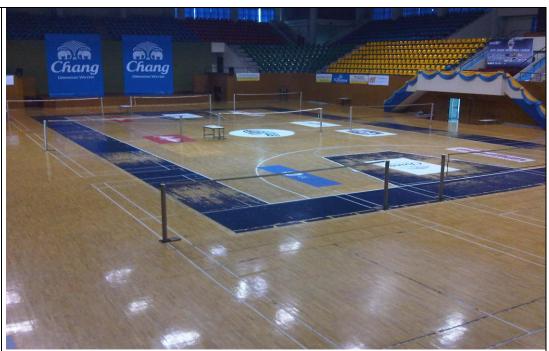

| I | S | port | Venue   |
|---|---|------|---------|
| ı |   | DOLL | v ciiuc |

Competition Venue: Bangkok Youth Centre (Thai – Japan), Thailand

Size: 49,5m x 32,5m

Accessibility: ramps to the venue exist, to the field of play and an additional ramp

will be made for the call area to the field of play Aircon: is available to control the temperature

Gluing area: a covered area is available

Classification: a room with a reception area is available

Competition venue

Rest areas (umpires, players): are available for umpires (room previously used for classification) and the covered area for players (with the gluing area sealed off)

Wheelchair storage: is available

Lighting: 1 000 lux; there are curtains over some windows

Seating: 3 692 available but access for wheelchairs is not possible so space should

be provided on the field of play

PA: a system exists

Wi-fi: will be available in the venue during the competition Shop: a small shop will be installed in the competition venue