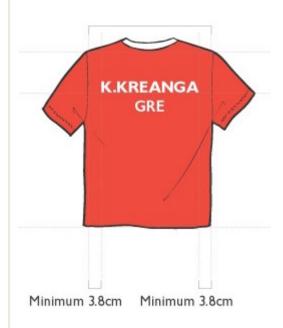

## ITTE – Para Table Tennis Committee T-Shirts for the Paralympics ITTE ANGA *Paralympic Games* The guidelines for the clothing for players participating at the Beijing Paralympics Games are now ready. Please see the wording of the rule below and the sample of the shirts.

"Clothing and equipment worn or used by table tennis players and other participants in the Paralympics Table tennis competition must comply with ITTF and IPC Rules.

Each player must have with him/her at least two sets of shirts and shorts in different colors. The name of the player (first letter(s) of given names + complete family name) and the three letters code of his/her NPC must be printed on the back of each shirt, covering a maximum total area of 40 cm2" included in the upper 1/3 of the shirt's height.